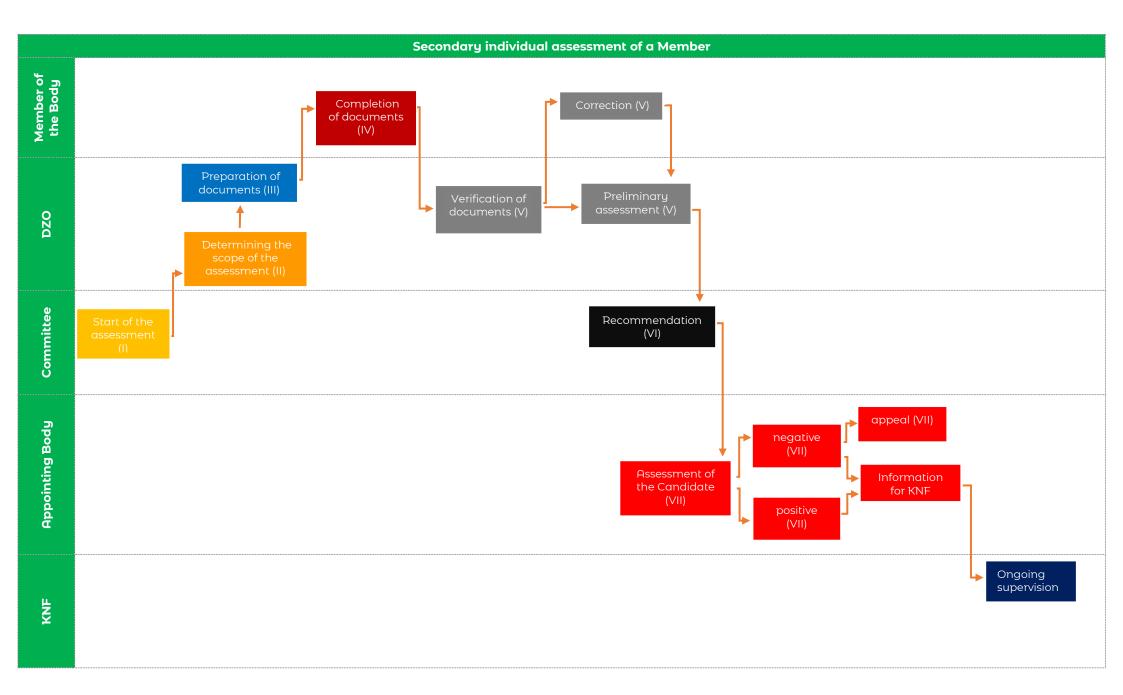

## 7.1. Rules for conducting the initial, secondary and collective suitability assessment

- 1. The **initial individual suitability assessment** of a Candidate for a Member of the Bank's Body is conducted each time:
  - 1) before appointing a person to a new position in the Bank's Body,
  - 2) before submitting a notification on the intent to acquire a qualified stake in an entity supervised by KNF or to become its parent entity (in case of planned changes in the composition of the Body),
  - 3) before temporarily delegating a Member of the Supervisory Board to the Management Board,
  - 4) before appointing a Member of the Supervisory Board as a member of the Audit Committee (in the scope of fulfilling the criteria specific to the Audit Committee).
- 2. The **secondary individual suitability assessment** of a Member of the Bank's Body is conducted each time:

- 1) periodically, at least once a year (periodical assessment should cover also the fulfilment of the criteria specific to the Audit Committee by a sufficient number of its members).
- 2) as part of an inspection/review of the corporate governance rules,
- 3) before the expiry of the term of office (regardless of whether appointment of a given person for another term of office is planned or not),
- 4) before appointing a given person for another term of office,
- 5) in the case of changes to the scope of duties or job requirements,
- 6) if the Bank receives information about charges brought against a Member of the Bank's Body in criminal proceedings or proceedings relating to a fiscal offence or causing significant financial losses,
- 7) if new circumstances which may affect the assessment emerge, in particular with regard to identified cases of a potential conflict of interest,
- 8) if a given person is assigned additional duties/assumes additional positions (assessment of time consumption and conflicts of interest),
- 9) in the case of regular or flagrant cases of negative secondary individual or collective assessment of Members of the Management Board assessment of the guarantee given by Members of the Supervisory Board if such persons are appointed to/remain in the Management Board,
- 10) if a significant breach of duty on the part of Members of the Management Board or the Supervisory Board is identified,
- 11) before planned dismissal of a Member of the Bank's Body,
- 12) where there are reasonable grounds to suspect that money laundering or terrorist financing has been committed or attempted or there is an increased risk thereof in connection with the Bank. In particular, this pertains to situations where information available suggests that the Bank:
  - i. has not implemented appropriate control mechanisms to monitor and mitigate money laundering or terrorist financing risks or risk of non-compliance with international sanctions (e.g., identified by supervisory findings),
  - ii. has breached its obligations to prevent money laundering and terrorism financing and to comply with international sanctions in jurisdictions in which it conducts operations, which resulted in supervisory sanctions,
  - iii. has changed its business activity or business model thereby significantly increasing its exposure to money laundering or terrorist financing risk or to risk of non-compliance with international sanctions.
- 3. The **collective suitability assessment** of the Bank's Body is conducted each time:
  - 1) before making any changes to the composition of the Bank's Body, in particular resulting from appointment, dismissal, resignation or suspension of Members of the Body (or directly after making such changes if, for reasons beyond the Bank's control, it was not possible to conduct the suitability assessment earlier).
  - 2) before appointing members of the Bank's Body for a new term of office (regardless of whether its composition has changed or not),

#### 7.3. Process and tools used to assess suitability

- 1. The AGM approves the minimum requirements for the Supervisory Board, as proposed by the Supervisory Board, taking into account the legal and regulatory requirements and the provisions of the Policy.
- 2. The Supervisory Board approves the minimum requirements for the Members of the Supervisory Board performing specific functions on the Supervisory Board and its committees, and for the Members of the Management Board and the Management Board as a whole, taking into account the legal and regulatory requirements and the provisions of the Policy.
- 3. The Committee periodically reviews the minimum requirements for the Members of the Bodies and for the Bodies as a whole at least once a year and makes recommendations to the Supervisory Board in this respect.
- 4. The assessment is carried out using the tools of initial individual suitability assessment, secondary individual suitability assessment and collective suitability assessment forms.
- 5. The organisation of the assessment process and the tools used, taking into account the requirements of the Policy, are the responsibility of DZO.
- 6. The detailed criteria for assessing the suitability of Members of the Bank's Body and the suitability assessment process are set out in Appendix No. 1 to the Policy.
- 7. The suitability assessments templates are set out in Appendix No. 2, 3 and 4 to the Policy.