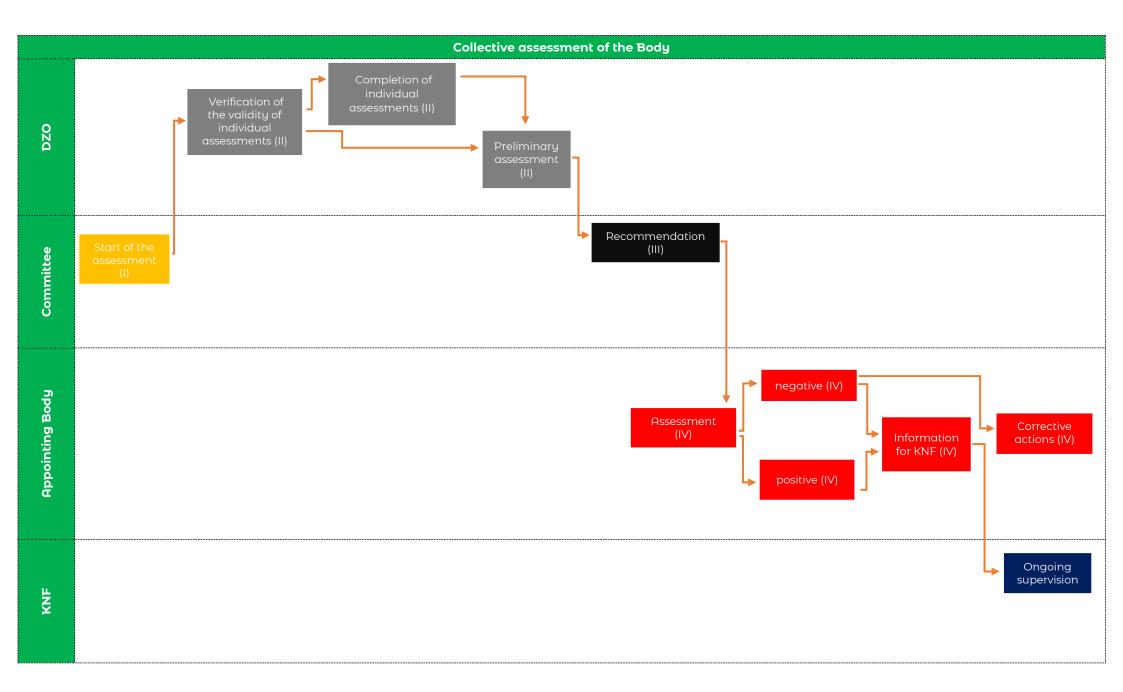

- 1) periodically, at least once a year (periodical assessment should cover also the fulfilment of the criteria specific to the Audit Committee by a sufficient number of its members).
- 2) as part of an inspection/review of the corporate governance rules,
- 3) before the expiry of the term of office (regardless of whether appointment of a given person for another term of office is planned or not),
- 4) before appointing a given person for another term of office,
- 5) in the case of changes to the scope of duties or job requirements,
- 6) if the Bank receives information about charges brought against a Member of the Bank's Body in criminal proceedings or proceedings relating to a fiscal offence or causing significant financial losses,
- 7) if new circumstances which may affect the assessment emerge, in particular with regard to identified cases of a potential conflict of interest,
- 8) if a given person is assigned additional duties/assumes additional positions (assessment of time consumption and conflicts of interest),
- 9) in the case of regular or flagrant cases of negative secondary individual or collective assessment of Members of the Management Board assessment of the guarantee given by Members of the Supervisory Board if such persons are appointed to/remain in the Management Board,
- 10) if a significant breach of duty on the part of Members of the Management Board or the Supervisory Board is identified,
- 11) before planned dismissal of a Member of the Bank's Body,
- 12) where there are reasonable grounds to suspect that money laundering or terrorist financing has been committed or attempted or there is an increased risk thereof in connection with the Bank. In particular, this pertains to situations where information available suggests that the Bank:
  - i. has not implemented appropriate control mechanisms to monitor and mitigate money laundering or terrorist financing risks or risk of non-compliance with international sanctions (e.g., identified by supervisory findings),
  - ii. has breached its obligations to prevent money laundering and terrorism financing and to comply with international sanctions in jurisdictions in which it conducts operations, which resulted in supervisory sanctions,
  - iii. has changed its business activity or business model thereby significantly increasing its exposure to money laundering or terrorist financing risk or to risk of non-compliance with international sanctions.
- 3. The **collective suitability assessment** of the Bank's Body is conducted each time:
  - 1) before making any changes to the composition of the Bank's Body, in particular resulting from appointment, dismissal, resignation or suspension of Members of the Body (or directly after making such changes if, for reasons beyond the Bank's control, it was not possible to conduct the suitability assessment earlier).
  - 2) before appointing members of the Bank's Body for a new term of office (regardless of whether its composition has changed or not),

- 3) before submitting a notification on the intent to acquire a qualified stake in a supervised entity or to become its parent entity (in case of planned changes in the composition of the Body),
- 4) in the case of changes in the division of duties within the Bank's Body (including the participation in committees),
- 5) in the case of a significant change in the Bank's business model, readiness to take risk, risk strategy or structure at Bank or Group level, including situations where additional activities are authorised,
- 6) as part of an inspection/review of the corporate governance rules,
- 7) if new circumstances which may affect the collective suitability assessment of the Bank's Body emerge,
- 8) in the case of a significant change in the suitability assessment of individual Members of the Bank's Body,
- 9) in the case of appointment and each change in the composition of the Audit Committee (in terms of whether a sufficient number of members meet the assessment criteria of the Audit Committee),
- 10) when abstaining from appointing a Candidate as a Member of the Bank's Body (taking into account inability to appoint a Candidate as a Member of the Bank's Body immediately),
- 11) where there are reasonable grounds to suspect that money laundering or terrorist financing has been committed or attempted or there is an increased risk thereof in connection with the Bank. In particular, this pertains to situations where information available suggests that the Bank:
  - i. has not implemented appropriate control mechanisms to monitor and mitigate money laundering or terrorist financing risks or risk of non-compliance with international sanctions (e.g., identified by supervisory findings),
  - has breached its obligations to prevent money laundering and terrorism financing and to comply with international sanctions in jurisdictions in which it conducts operations, which resulted in supervisory sanctions,
  - iii. has changed its business activity or business model thereby significantly increasing its exposure to money laundering or terrorist financing risk or to risk of non-compliance with international sanctions.
- 4. Where there is a matter which causes concern about the suitability of a member of the Bank's Body, the Bank undertakes an assessment of how this concern affects that person's suitability, taking into account also the existence of reasonable grounds to suspect that money laundering or terrorist financing has been committed or attempted or that the risk thereof could be increased.
- 5. Where events which require a suitability assessment are identified, the Bank assesses the credibility and reliability of any facts and information (e.g., the source, the plausibility, any conflicts of interest of the source giving the information) that triggered the assessment and the seriousness of any allegations of or actual wrongdoing of one or more Members of the Bank's Body.

#### 7.3. Process and tools used to assess suitability

- 1. The AGM approves the minimum requirements for the Supervisory Board, as proposed by the Supervisory Board, taking into account the legal and regulatory requirements and the provisions of the Policy.
- 2. The Supervisory Board approves the minimum requirements for the Members of the Supervisory Board performing specific functions on the Supervisory Board and its committees, and for the Members of the Management Board and the Management Board as a whole, taking into account the legal and regulatory requirements and the provisions of the Policy.
- 3. The Committee periodically reviews the minimum requirements for the Members of the Bodies and for the Bodies as a whole at least once a year and makes recommendations to the Supervisory Board in this respect.
- 4. The assessment is carried out using the tools of initial individual suitability assessment, secondary individual suitability assessment and collective suitability assessment forms.
- 5. The organisation of the assessment process and the tools used, taking into account the requirements of the Policy, are the responsibility of DZO.
- 6. The detailed criteria for assessing the suitability of Members of the Bank's Body and the suitability assessment process are set out in Appendix No. 1 to the Policy.
- 7. The suitability assessments templates are set out in Appendix No. 2, 3 and 4 to the Policy.