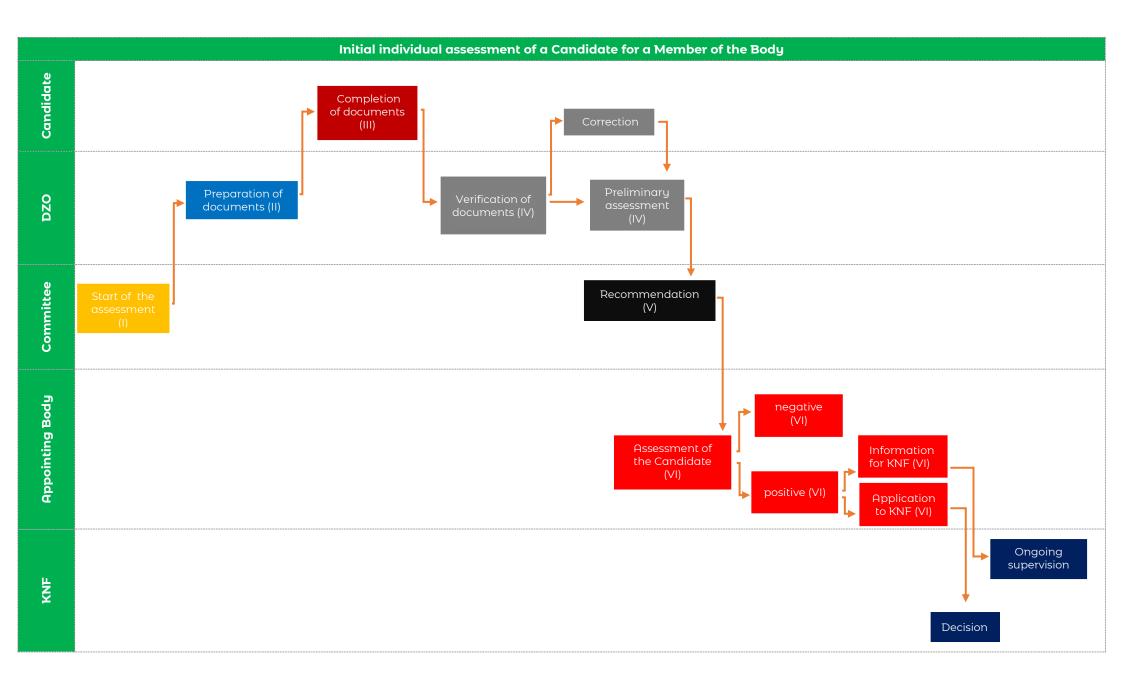

## 7.1. Rules for conducting the initial, secondary and collective suitability assessment

- 1. The **initial individual suitability assessment** of a Candidate for a Member of the Bank's Body is conducted each time:
  - 1) before appointing a person to a new position in the Bank's Body,
  - 2) before submitting a notification on the intent to acquire a qualified stake in an entity supervised by KNF or to become its parent entity (in case of planned changes in the composition of the Body),
  - 3) before temporarily delegating a Member of the Supervisory Board to the Management Board,
  - 4) before appointing a Member of the Supervisory Board as a member of the Audit Committee (in the scope of fulfilling the criteria specific to the Audit Committee).
- 2. The **secondary individual suitability assessment** of a Member of the Bank's Body is conducted each time:

#### 7.3. Process and tools used to assess suitability

- 1. The AGM approves the minimum requirements for the Supervisory Board, as proposed by the Supervisory Board, taking into account the legal and regulatory requirements and the provisions of the Policy.
- 2. The Supervisory Board approves the minimum requirements for the Members of the Supervisory Board performing specific functions on the Supervisory Board and its committees, and for the Members of the Management Board and the Management Board as a whole, taking into account the legal and regulatory requirements and the provisions of the Policy.
- 3. The Committee periodically reviews the minimum requirements for the Members of the Bodies and for the Bodies as a whole at least once a year and makes recommendations to the Supervisory Board in this respect.
- 4. The assessment is carried out using the tools of initial individual suitability assessment, secondary individual suitability assessment and collective suitability assessment forms.
- 5. The organisation of the assessment process and the tools used, taking into account the requirements of the Policy, are the responsibility of DZO.
- 6. The detailed criteria for assessing the suitability of Members of the Bank's Body and the suitability assessment process are set out in Appendix No. 1 to the Policy.
- 7. The suitability assessments templates are set out in Appendix No. 2, 3 and 4 to the Policy.